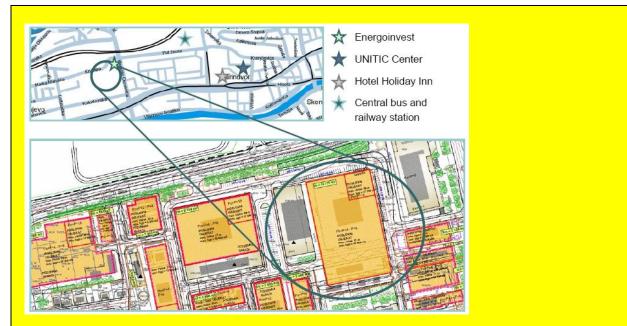

## TRADING CENTER VMC (VMC MALL), SARAJEVO

| Project title          | Trading Center VMC (VMC MALL)                                                                                                                                                          |                                                           |  |
|------------------------|----------------------------------------------------------------------------------------------------------------------------------------------------------------------------------------|-----------------------------------------------------------|--|
| Sector                 | Real estate                                                                                                                                                                            |                                                           |  |
| Location               | City of Sarajevo                                                                                                                                                                       |                                                           |  |
| Location description   | The site is placed in Pofalići, ex Energoinvest Vaso Miskin Crni (VMC) very close to                                                                                                   |                                                           |  |
|                        | "Zmaja od Bosne" street. It's in Municipality Novo Sarajevo, between building of                                                                                                       |                                                           |  |
|                        | Energoinvest and Interex. Location is in close proximity of Sarajevo Bus and                                                                                                           |                                                           |  |
|                        | Railway station, Hotel Bristol, Holiday Inn etc.                                                                                                                                       |                                                           |  |
| Company description    | The project proposer is a company for foreign and domestic trade and services                                                                                                          |                                                           |  |
|                        | designing, engineering and consulting.                                                                                                                                                 |                                                           |  |
| Project status         | Concept                                                                                                                                                                                |                                                           |  |
| Project description    | Layout 10 770 m <sup>2</sup> . Object up to maximum 6 floors (27 m max height, max 64 620 m <sup>2</sup> ), Underground parking lot (-4 levels) and Business building (tower) up to 18 |                                                           |  |
|                        |                                                                                                                                                                                        |                                                           |  |
|                        | floors (69 m max height, max 17 000 m <sup>2</sup> ).                                                                                                                                  |                                                           |  |
|                        | (all according to the regulation plan of Municipality Novo Sarajevo)                                                                                                                   |                                                           |  |
| Estimated total        | Total value of Investment: 100 000 000 EUR                                                                                                                                             |                                                           |  |
| investment cost        |                                                                                                                                                                                        |                                                           |  |
| Inputs provided by     | Value                                                                                                                                                                                  | Description                                               |  |
| local partner          | 50 000 000 EUR                                                                                                                                                                         | - Preparation of feasibility study                        |  |
|                        |                                                                                                                                                                                        | - Land plot of 20 000 m <sup>2</sup> owned by our company |  |
| Inputs required from   | Value                                                                                                                                                                                  | Description                                               |  |
| foreign partner        | 100 000 000 EUR                                                                                                                                                                        | Financial Investment                                      |  |
| Form of cooperation    | - Joint venture                                                                                                                                                                        |                                                           |  |
| with foreign partner   | - Concession                                                                                                                                                                           |                                                           |  |
| Supporting information | For additional information about the project please contact FIPA Agency either on                                                                                                      |                                                           |  |
| available              | the fipa@fipa.gov.ba or contact phone +387 33 278 080.                                                                                                                                 |                                                           |  |
|                        |                                                                                                                                                                                        |                                                           |  |