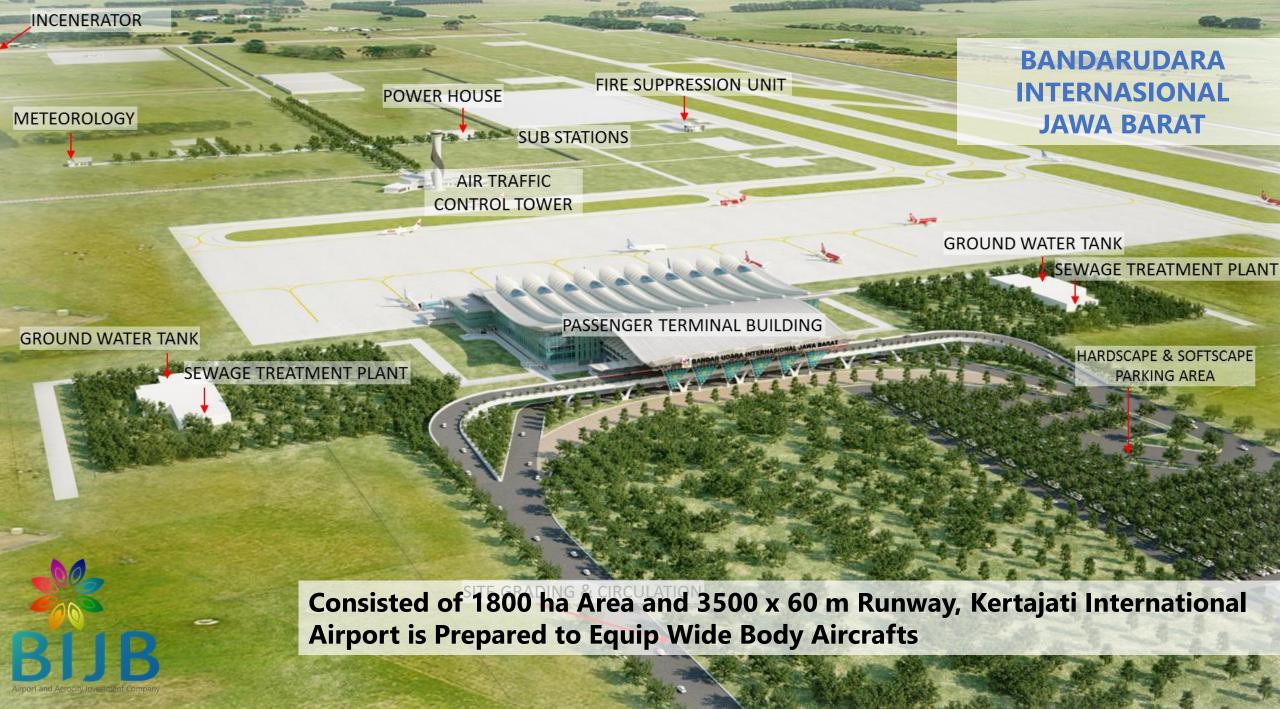

## **Airport Construction Progress**

### **Air side construction**

Runway I – 3000 m completed On progress to be 3500 m in length

### Land side construction

Overall progress: 59,3948%.

Estimated completion of construction: **Desember 2017** 

|          | Progress  | Contractors                      | Scope of Work                                                                             |
|----------|-----------|----------------------------------|-------------------------------------------------------------------------------------------|
| Part I   | 93,7750 % | PT AdhiKarya<br>(Persero) Tbk    | <ul> <li>Street</li> <li>Drainage</li> <li>Landscape</li> <li>Ramp Interchange</li> </ul> |
| Part II  | 41,4882 % | KSO PT Wijaya Karya–<br>PT PP    | Passenger Terminal Building                                                               |
| Part III | 87,3883 % | PT WaskitaKarya<br>(Persero) Tbk | Supporting Building                                                                       |