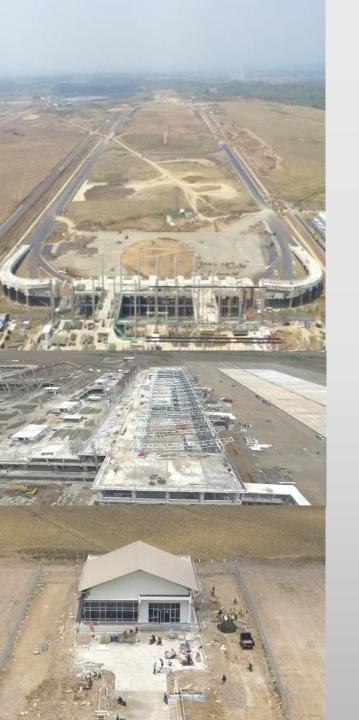

## **Airport Construction Progress**

### **Air side construction**

Runway I – 3000 m completed On progress to be 3500 m in length

### Land side construction

Overall progress: 59,3948%.

Estimated completion of construction: **Desember 2017** 

|          | Progress  | Contractors                      | Scope of Work                                                                             |
|----------|-----------|----------------------------------|-------------------------------------------------------------------------------------------|
| Part I   | 93,7750 % | PT AdhiKarya<br>(Persero) Tbk    | <ul> <li>Street</li> <li>Drainage</li> <li>Landscape</li> <li>Ramp Interchange</li> </ul> |
| Part II  | 41,4882 % | KSO PT Wijaya Karya–<br>PT PP    | Passenger Terminal Building                                                               |
| Part III | 87,3883 % | PT WaskitaKarya<br>(Persero) Tbk | Supporting Building                                                                       |