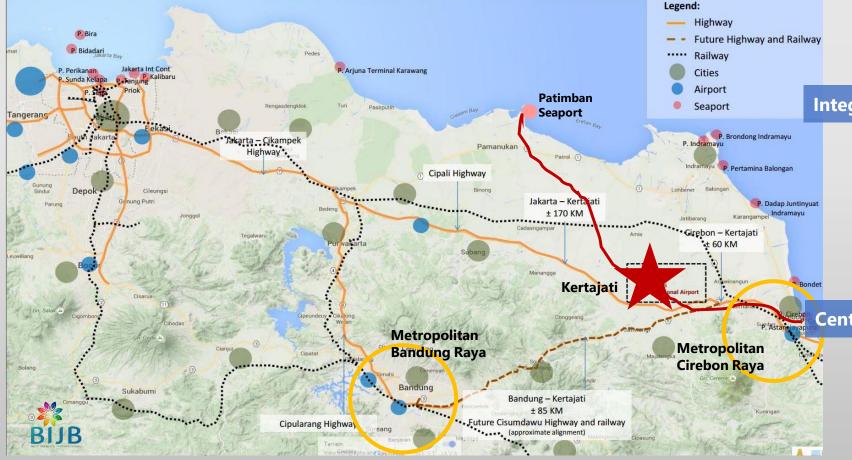

#### Supported by high accessibility

Other than the strategic location, it is connected by **expressway** (Cipali and Cisumdawu Toll Road) and **train** to Jakarta and two Metropolitans in West Java (Metropolitan Cirebon Raya and Metropolitan Bandung Raya)

#### Integration with two seaports

Located **near two seaports** in West Java, Patimban Intenational Seaport and Cirebon Seaport, Kertajati will be the next logistics and distribution hub with better quality of intermodality; inspired by the precendent aerotropolis in **Schipol, Amsterdam** 