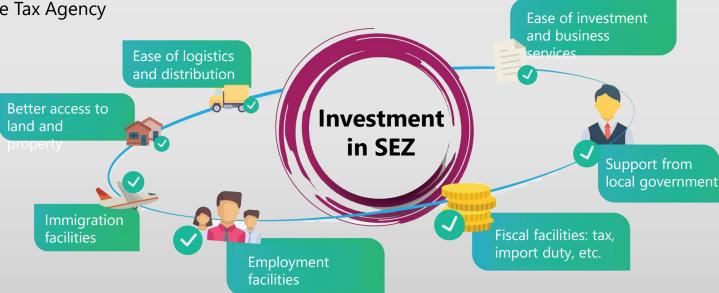

### Special Economic Zone

Kertajati Aerocity is now in progress to be listed as **Special Economic Zone** with enormous **incentives** 

#### Tax holiday up to 100%

And other fiscal facilities: Import duty on machineries Import duty on goods and materials Proposal for Income Tax Agency

#### **Other facilities**

Ease of property ownership including for expats Ease of logistics and distribution Employment facilities Immigration facilities

#### Better efficiency in permit and policy-making

With one stop service system (OSS) the permit process for businesses can be accelerated. SEZ will also be regulated by Integrated institution from the national to the district level to support effective and efficient policy-making