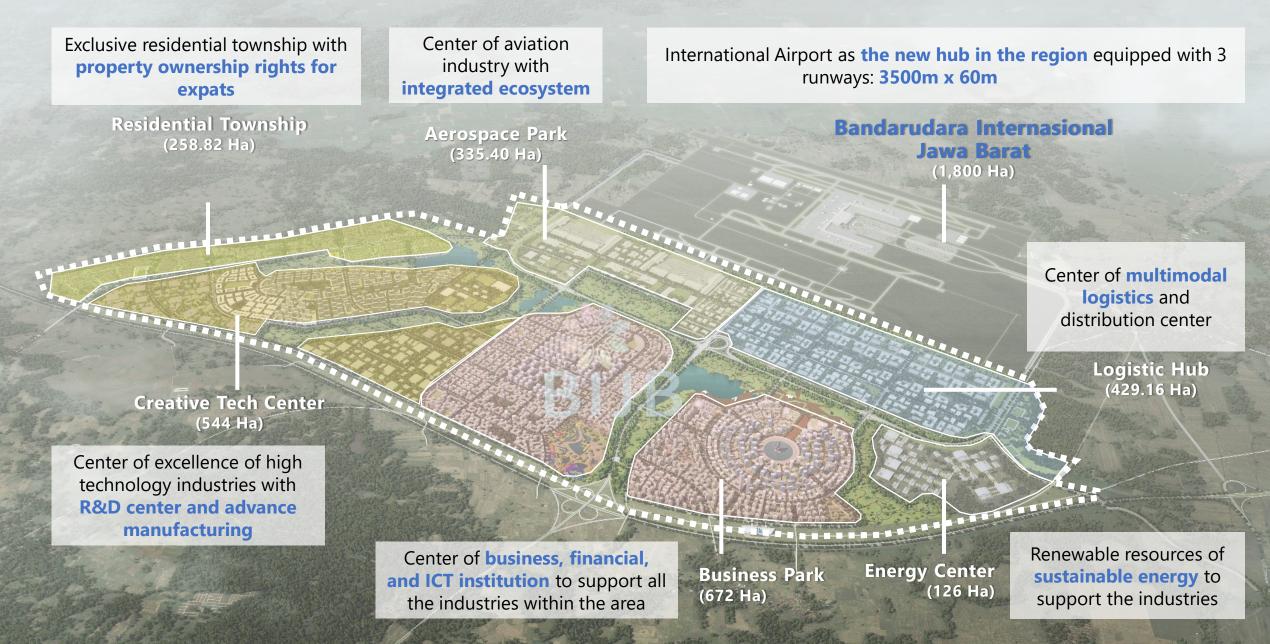

## How integrated is BIJB and Kertajati Aerocity?

## AEROSPACE PARK (335,40 Ha)

MRO, Parts Supply Design, Manufacturing of Aviation Industry

## **LOGISTIC HUB** (429,16 Ha)

Regulated Agent, Fright Handling, Courier Services, Distribution, Bonded Warehousing/FTZ

## ENERGY CENTER (126 Ha)

## **BUSINESS PARK** (672 Ha)

Finance Bank Office, ICT Network & Production, Regional HQ, E-commerce HQ, Airport Related Services, Data Centres, Mixed use, Theme Park, Hajj & Umrah Facilities

## **CREATIVE TECH CENTER** (544 Ha)

Advertising, Marketing, Design, Advance Manufacturing, University Campus, Bio-Life Science, Pharmaceutical Industry, Medical Center

## RESIDENTIAL TOWNSHIP (258,82 Ha)

Townhouses, High-end apartments, Middle-low apartments