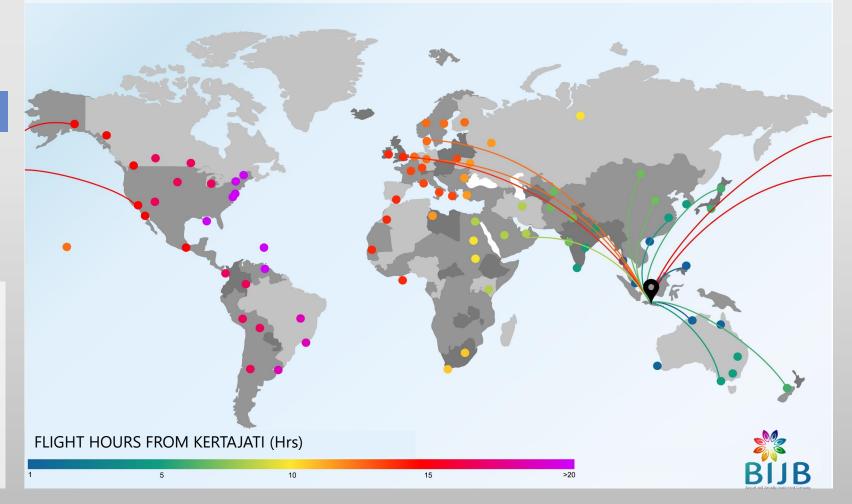

### **DIRECT FLIGHT POTENTIAL**

Located in Indonesia, in the mid-south part of Asia with **average distance to other parts** of the World.

10

### FLIGHT HOURS FROM KERTAJATI

5

(Hrs)

#### **Flying Time Estimation:** Singapore: 1h 40m

Singapore.In 40mKuala Lumpur:2h 05mSydney:4h 20mLondon:14h 30mSan Fransisco:17h 00m

>20

15