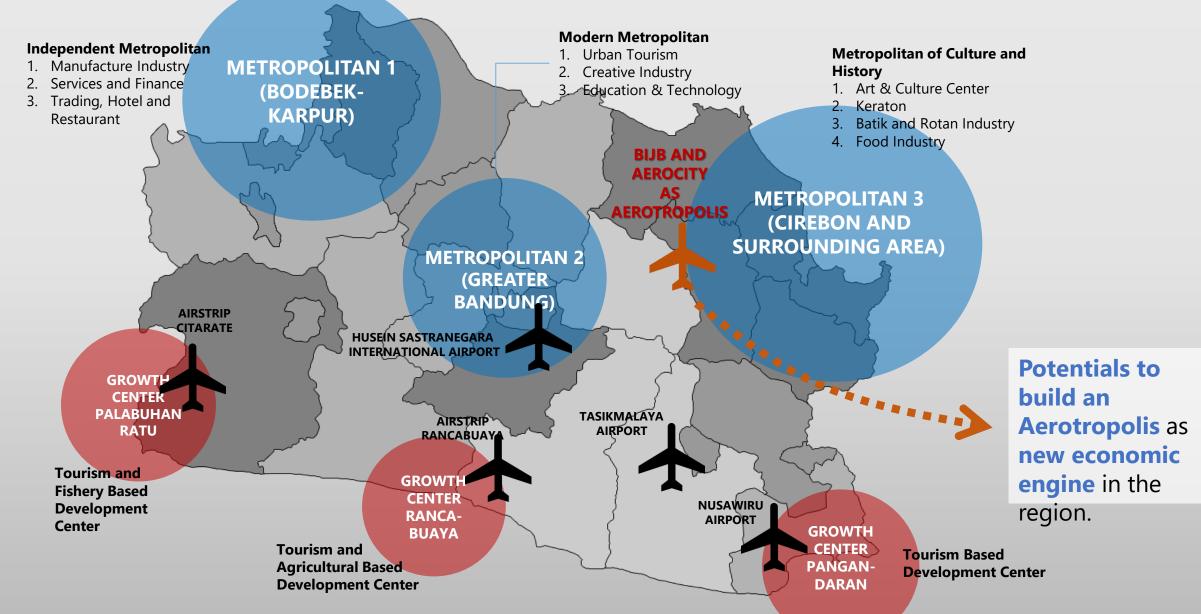

### POTENTIAL OF WEST JAVA

With 35,4 Million Ha Area, Population of 46,5 Million, Three Metropolitan and Growth Center, West Java is Ranked as **the 4th Biggest Economic Growth in Indonesia**.

### Kertajati as the first integrated AEROTROPOLIS

Surrounded by business and industrial development area designed as the AEROTROPOLIS. It will support the aviation industry as an integrated ecosystem

#### Supported by high accessibility

Other than the strategic location, it is connected by **expressway** (Cipali and Cisumdawu Toll Road) and **train** to Jakarta and two Metropolitans in West Java (Metropolitan Cirebon Raya and Metropolitan Bandung Raya)

#### Integration with two seaports

Located **near two seaports** in West Java, Patimban Intenational Seaport and Cirebon Seaport, Kertajati will be the next logistics and distribution hub with better quality of intermodality; inspired by the precendent aerotropolis in **Schipol, Amsterdam** 