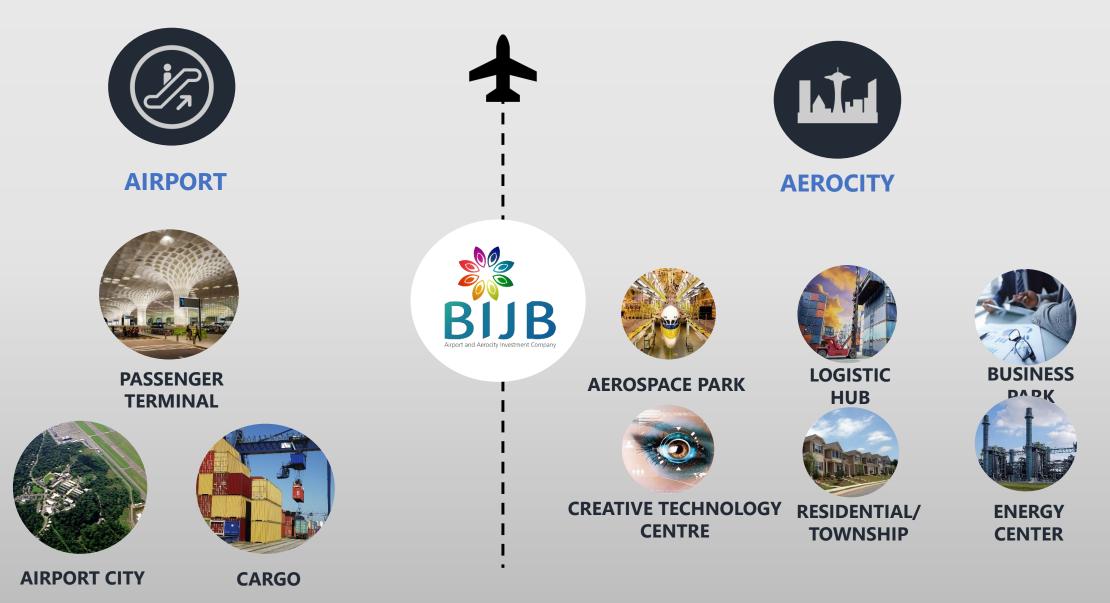

## How integrated is BIJB and Kertajati Aerocity?

## AEROSPACE PARK (335,40 Ha)

MRO, Parts Supply Design, Manufacturing of Aviation Industry

## **LOGISTIC HUB** (429,16 Ha)

Regulated Agent, Fright Handling, Courier Services, Distribution, Bonded Warehousing/FTZ

## ENERGY CENTER (126 Ha)

## **BUSINESS PARK** (672 Ha)

Finance Bank Office, ICT Network & Production, Regional HQ, E-commerce HQ, Airport Related Services, Data Centres, Mixed use, Theme Park, Hajj & Umrah Facilities

## **CREATIVE TECH CENTER** (544 Ha)

Advertising, Marketing, Design, Advance Manufacturing, University Campus, Bio-Life Science, Pharmaceutical Industry, Medical Center

## RESIDENTIAL TOWNSHIP (258,82 Ha)

Townhouses, High-end apartments, Middle-low apartments