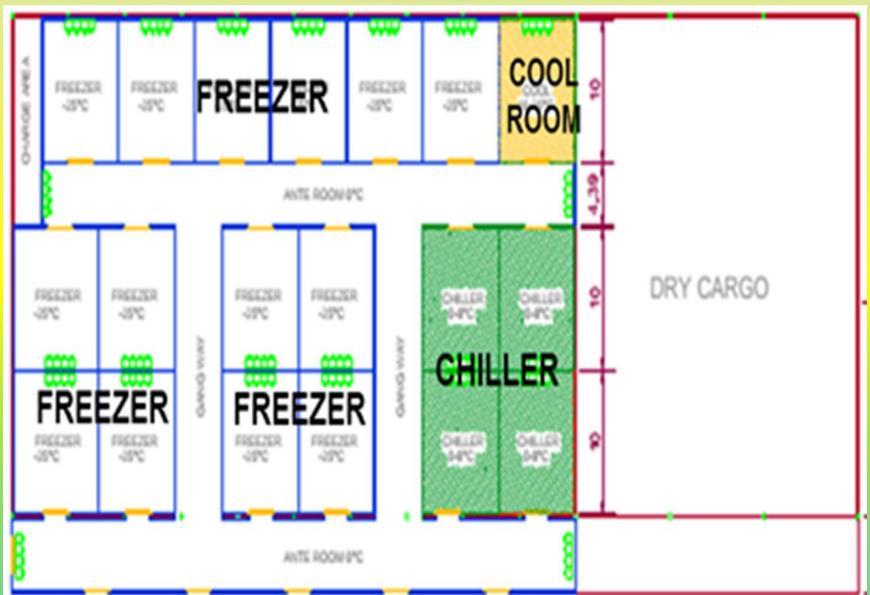

### 2. COLD STORAGE FACILITY

| NO | SPECIFICATION                 | DIMENSION<br>(METER/UNIT) | HOLDING CAPACITY (TON/UNIT) | NUMBER<br>OF UNITS<br>(UNIT) | ТҮРЕ                                        |
|----|-------------------------------|---------------------------|-----------------------------|------------------------------|---------------------------------------------|
| 1  | COLD/FREEZER<br>(-15° s.d25°) | 10 x 8 x 5,5              | 75                          | 14                           | 4 tier racking<br>(106 pallet<br>positions  |
| 2  | CHILLER (0° s.d. 8°)          | 10 x 8 x 5,5              | 75                          | 4                            | 4 tier racking<br>(106 pallet<br>positions) |
| 3  | COOL ROOM<br>(16° s.d.26°)    | 10 x 8 x 5,5              | 75                          | 1                            | 4 tier racking<br>(106 pallet<br>positions) |