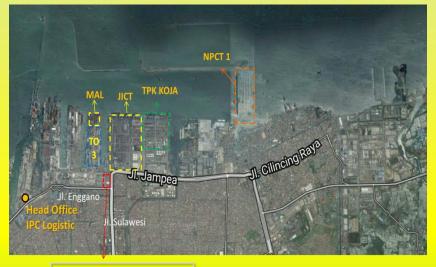

#### 1. LOCATION

Located on Jalan Sulawesi No.1 (Pos IX) Pelabuhan Tanjung Priok, Jakarta Utara.

It is near the major container terminals in Port of Tanjung Priok, namely Jakarta International Container Terminal (JICT), Terminal 3 (TO 3), Terminal PT Mustika Alam Lestari (PT MAL), TPK Koja & New Priok Container Terminal 1 (NPCT 1)