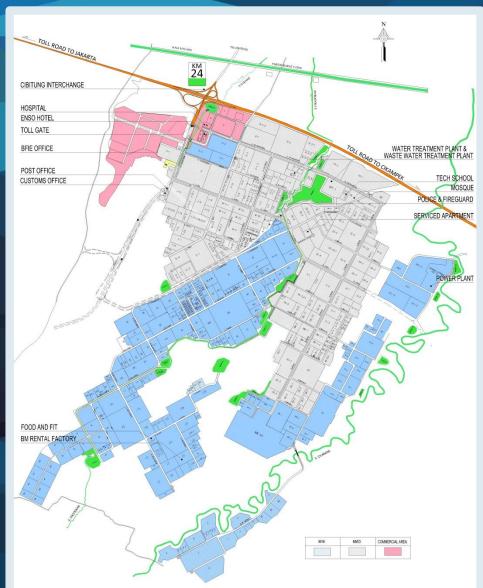

### MM2100 Industrial Town Infrastructure

- Main Road, width 41-50m
- Secondary road, width 18-20m

- Industrial water supply capacity 72,000t/day
- Drainage capacity 72,000 t/day

- Natural Gas Pipeline installed by PGN and Pertamina.
- Tenants can be supplied industrial gas from Air Liquid company