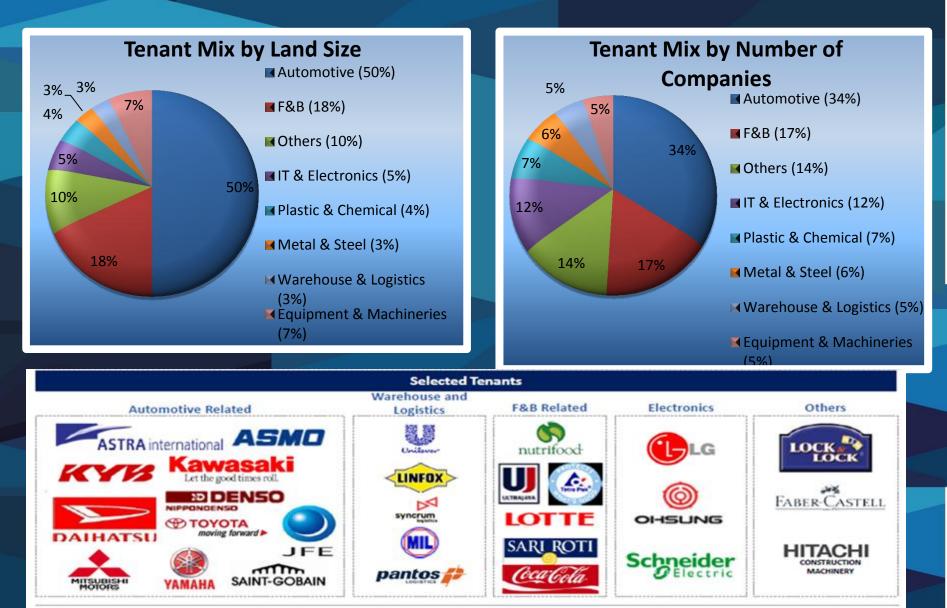

ighway
- Stable infrastructure
- Trusted and perfomance over 25 years management system.
- Various support system, for tenant

#### Tenant companies Information)

- Total companies : 338 companies
- Japanese Companies : 131 companies

### MM2100 Industrial Town Infrastructure



- Main Road, width 41-50m
- Secondary road, width 18-20m



- Industrial water supply capacity 72,000t/day
- Drainage capacity 72,000 t/day



- Natural Gas Pipeline installed by PGN and Pertamina.
- Tenants can be supplied industrial gas from Air Liquid company





- Cikarang Listrindo (Private company) provide stable electricity with total capacity 755MW
- PT.Telkom (government company) provide telephone line.
- Fiber optic for internet instalation already done.
- Phone code Jakarta area (021)

### OUR TENANTS



# INDONESIA by Ministry of Industry on 2015

#### ESTATE MANAGEMENT

MM2100 Industrial Town is appointed Industrial estate by BKPM to implemented KLIK (Kebijakan Kemudahan Investasi Langsung Kostruksi)

One Stop Service
Help Investor to Process Business License, Building
Permit, and other permit related to goverment

Safely environment
24 Hours Security cooperation with Police Officer.
In House Fire Brigade

Clean Environment

Enviromental Control ( Roads, drainage, Lighting, Garbage , landscape )





### MM2100 Industrial Vocational High School

Industrial high school has founded by The fondation. Training to be the exellent worker. Giving a contribution to Indonesia.









Programs: Automotive / electrical / mechanical / accounting / tourism



#### THANK YOU

Contact Info : Indrie