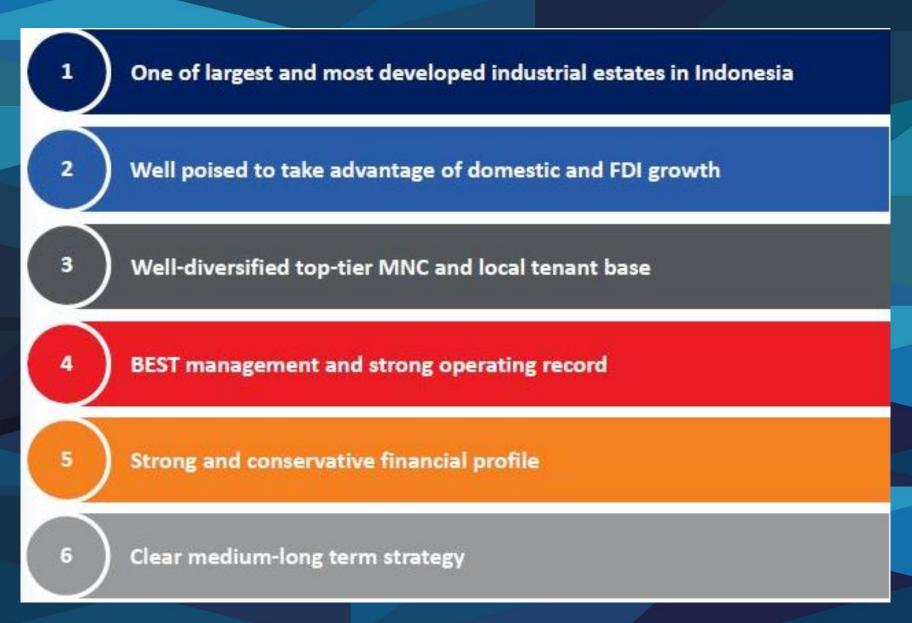

# INTRODUCTION OF MM2100 INDUSTRIAL TOWN





### Key Strength



## **Overview of MM2100 Industrial Town**



#### **Company Developer**

- MM2100 was developed since 1990
- Registered as public listed company in Jakarta Stock Exchange since 2012

#### Characteristic

- Amoung of others industrial areas, MM2100 Industrial Town is the closest from Jakarta city and Tanjung Priok seaport
- Directly connected to the highway
- Stable infrastructure
- Trusted and perfomance over 25 years management system.
- Various support system, for tenant

#### Tenant companies Information)

- Total companies : 338 companies
- Japanese Companies : 131 companies

### MM2100 Industrial Town Infrastructure



- Main Road, width 41-50m
- Secondary road, width 18-20m



- Industrial water supply capacity 72,000t/day
- Drainage capacity 72,000 t/day



- Natural Gas Pipeline