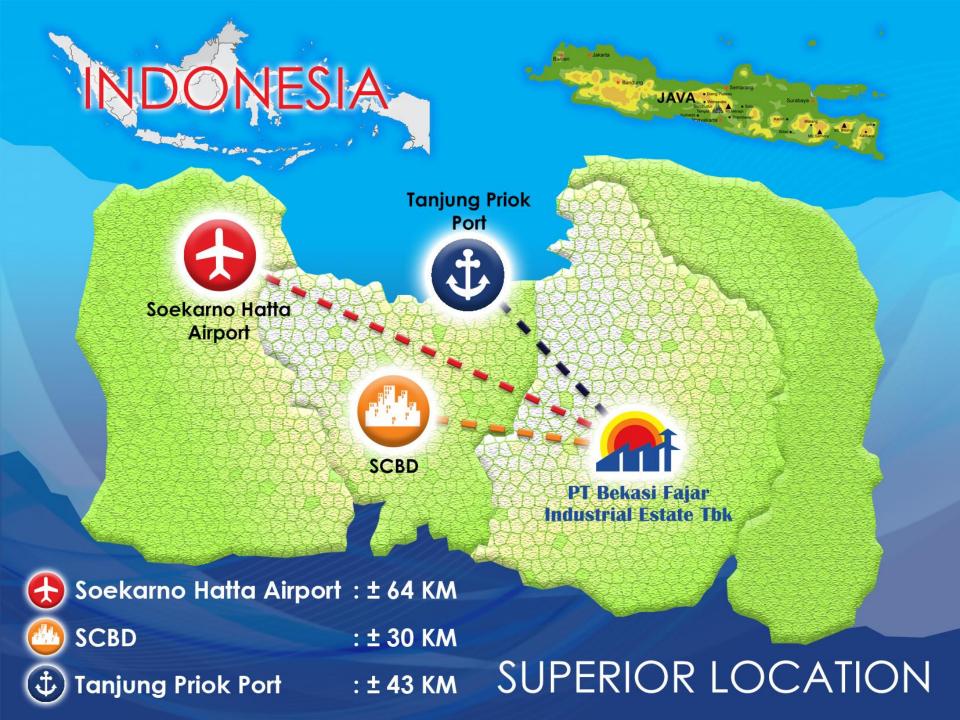

#### Characteristic

- Amoung of others industrial areas, MM2100 Industrial Town is the closest from Jakarta city and Tanjung Priok seaport
- Directly connected to the highway
- Stable infrastructure
- Trusted and perfomance over 25 years management system.
- Various support system, for tenant