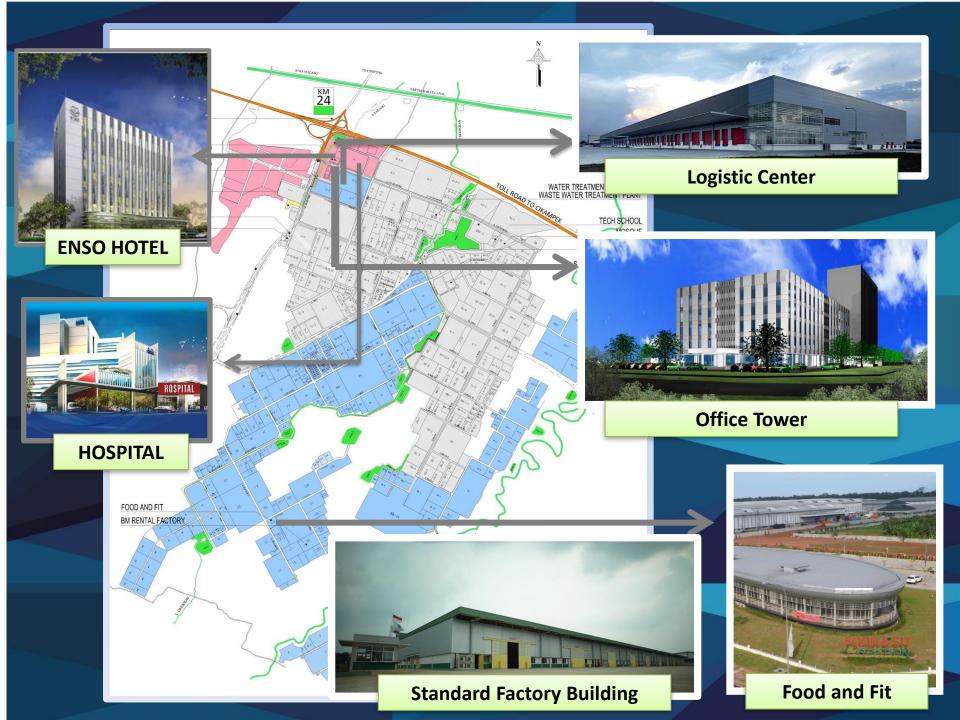

### MM2100 Industrial Town Infrastructure

- Main Road, width 41-50m
- Secondary road, width 18-20m

- Industrial water supply capacity 72,000t/day
- Drainage capacity 72,000 t/day

- Natural Gas Pipeline installed by PGN and Pertamina.
- Tenants can be supplied industrial gas from Air Liquid company

- Cikarang Listrindo (Private company) provide stable electricity with total capacity 755MW
- PT.Telkom (government company) provide telephone line.
- Fiber optic for internet instalation already done.
- Phone code Jakarta area (021)