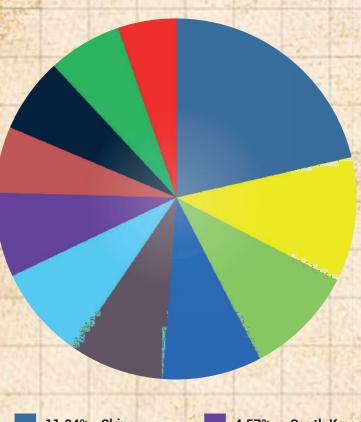

|   | 11.84% | China        | 4.57% | South Korea  |
|---|--------|--------------|-------|--------------|
|   | 6.20%  | Japan        | 4.18% | USA          |
|   | 5.38%  | Australia    | 3.81% | Zimbabwe     |
|   | 4.78%  | South Africa | 3.66% | Malaysia     |
| i | 4.68%  | India        | 2.93% | Saudi Arabia |