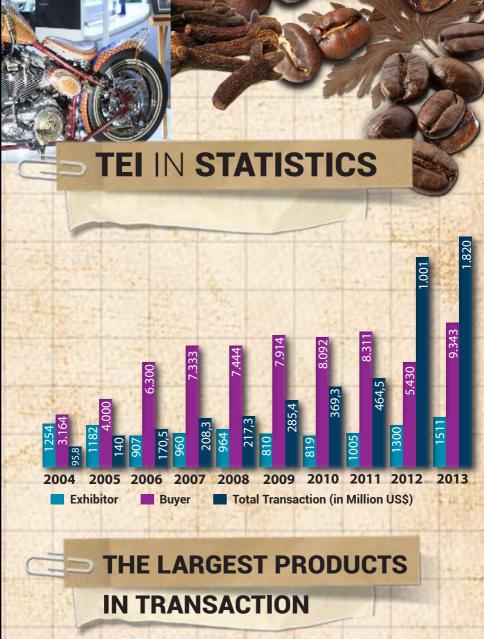

# ABOUT THE 29<sup>th</sup> Trade Expo Indonesia

With great response from the exhibitors and visitors, we are proud to conclude the 28th Trade Expo Indonesia last year with success

Trade Expo Indonesia (TEI) is poised to be yet another successful event following the previous Expo which attracted 1.511 exhibitors and 9.343 visitors. This year the B2B exhibition is organized by the Ministry of Trade of the Republic of Indonesia in cooperation with the Ministry of Foreign Affairs, Ministry of Industry, Ministry of Agriculture, State Ministry of Cooperatives, Small and Medium Enterprises and Indonesia Investment Coordinating Board. The Expo is aimed to promote quality Indonesian-made products and services to global market, to better develop business and investment networking, and to enhance potentials and opportunities especially for those seeking venture and invest in Indonesia's industrial sector.