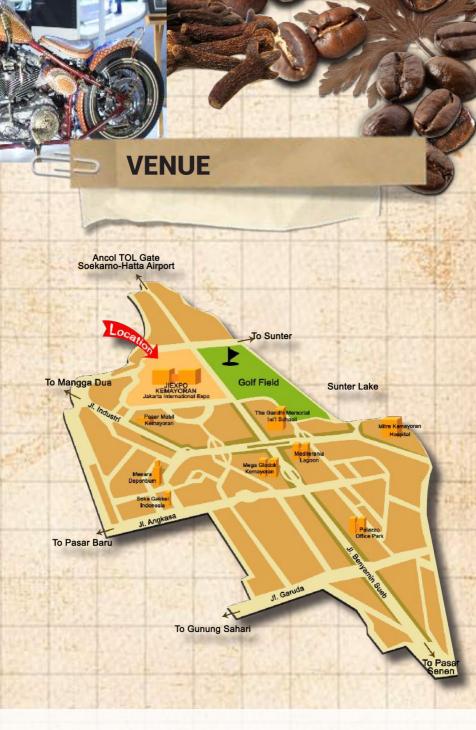

#### **TARGET TEI 2014**

TRANSACTION: USD 2 MILLION

VISITORS : 10.000 PEOPLE

**EXHIBITORS**: 2.000 EXHIBITORS

JIExpo is located on a 44 hectare—land, at the heart of the capital city of Indonesia. Considering its strategic location, it has become the number one choice of local and foreign exhibitors from various businesses to exhibit their products and services there.

Visitors coming from other cities by planes arriving at the Soekarno-Hatta International airport-t can take a taxi.

Traveling to the JIExpo from the airport by taxi will approximately take around 1.5 hours.