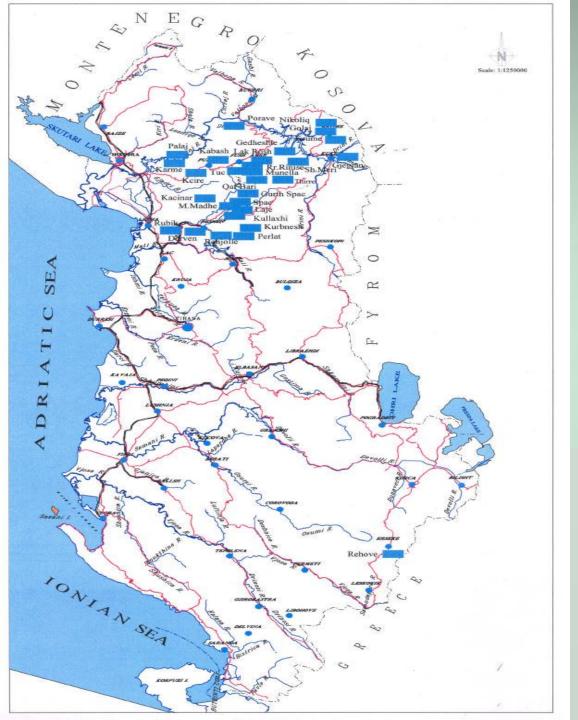

|  |  |
| Bedded Lime stone         | m <sup>3</sup> | 29862      | 29000   |  |  |  |
| Lime stone blocs          | m <sup>3</sup> | 6583       | 70686   |  |  |  |
| Sandstone                 | m <sup>3</sup> | 12368      | 13685   |  |  |  |
| Clav                      | ton            | 825630     | 916860  |  |  |  |



Chromium ore There are three main regions where chromium ore is located:

North-eastern Region
(Tropoja and Kukës Ultrabasic Massifs);

•Central Region (Bulqiza and Lura Ultrabasic Massif);

•South-eastern Region (Shebenik-Pogradec Ultrabasic Massif).





# **Chromium ore reserves**

Actual chromium ore in the main regions are calculated to be as below:

> B +EC1 Category
> C2 Category
> Totali: B + EC1 + C2

18.8 million tons16.1 million tons34.9 million tons







## COPPER

Copper deposits are located in six districts: Korça, Mirdita, Puka, Shkodra, Kukës, and Has regions,





# **Copper reserves**

- Geological reserves of B, C1, C2 categories are 32 million tons of which 27 million ton are expected to be extracted from approximately 50 deposits.
- Geological reserves in new deposits are estimated to be 13.4 million tons with1.853%. Munella deposit has approximately 8 million tons of geological reserves.





### **Iron-nickel and Nickel-Silicate minerals**



Iron-nickel and nickel-silicate are located near the East border of our country, from the North-East to the South-East area.

Perspective areas for ironnickel and nickel-silicate exploration and prospecting can be:

•Kukës-Has-Cahan region;
•Trull-Surroi-Nome-Lurë area;
•Skroskë-Bushtrica