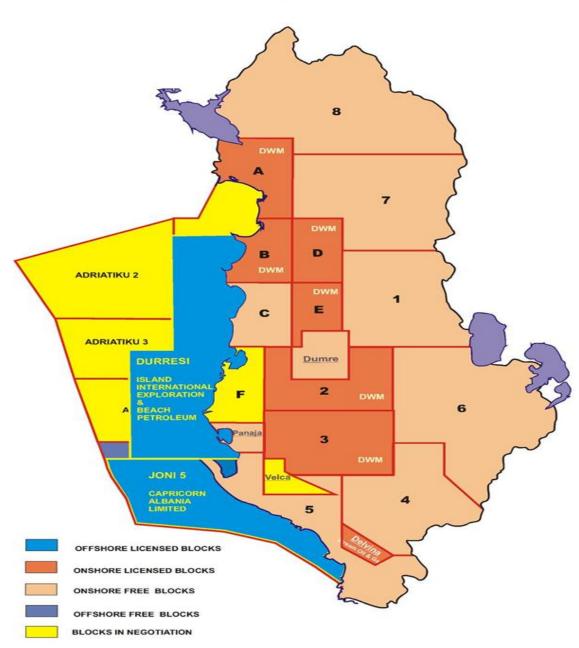

#### A L B A N I A Licensed Exploration Areas

# Oil and gas potential

There are still free offshore exploration blocks. AKBN is in negotiation procedures for some of them.

Northern Adriatic region, 900 km2 are evidentuar oil gjurme.

AKBN can provide to interested companies all technical data.