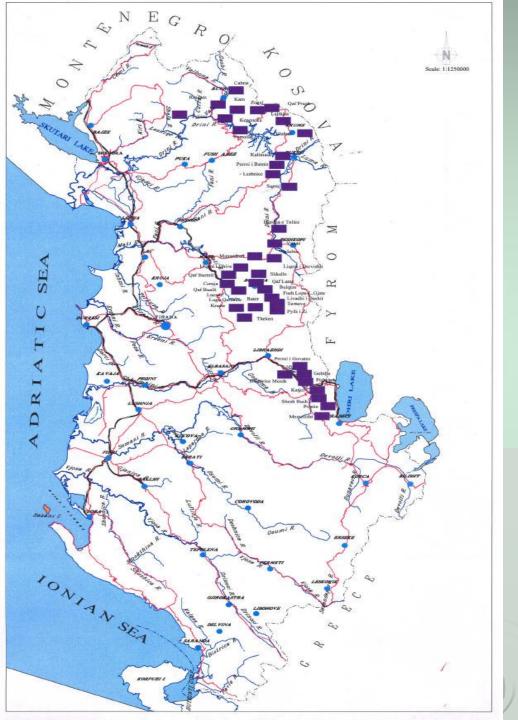

## Mining permits according to the districts

## LICENCING SITUATION

Up to November 1<sup>st</sup> 2011, there were issued 752 mining permits out of which were 673 exploitation permits, mostly in Bulqiza, Kruja, Berat, Tirana and Librazhdi districts.

- **211 permits for chrome ore;**
- 231 permits for limestone;
- **32 permits for clay;**
- 34 permits for iron-nickel and nickel-silicate;
- 43 permits for tabulated limestone;
- **30 permits for massive and flaglic sandstone.**