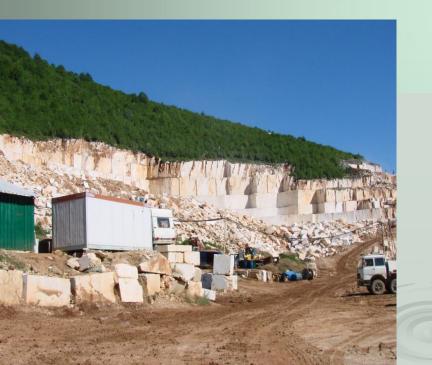

## **Limestone and dolomites**

#### Limestones

There are about 58 deposits of limestones, with approximately 490 million m3 geological reserves, with an open perspective to enlarge

#### **Dolomites**

Dolomites are widely spread in Albania.

There is an open perspective for 8 deposits with approximately 160 million m<sup>3</sup> geological reserves.