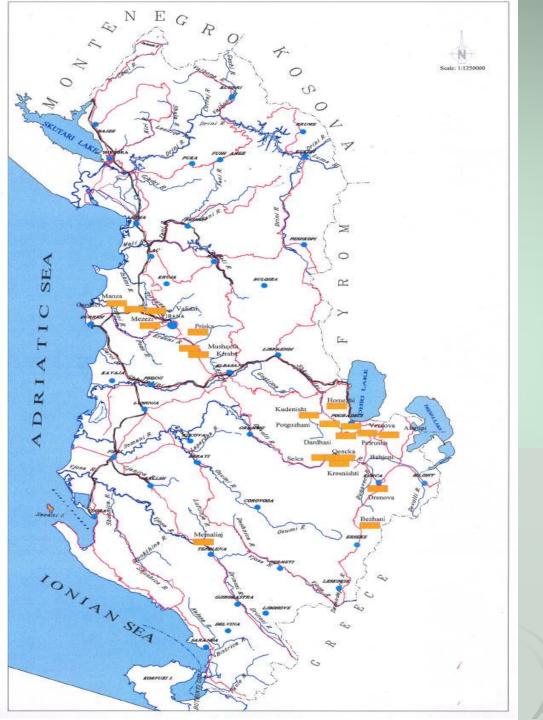

## Mining permits according to the districts

## LICENCING SITUATION

Up to November 1<sup>st</sup> 2011, there were issued 752 mining permits out of which were 673 exploitation permits, mostly in Bulqiza, Kruja, Berat, Tirana and Librazhdi districts.

- **211 permits for chrome ore;**
- 231 permits for limestone;
- **32 permits for clay;**
- 34 permits for iron-nickel and nickel-silicate;
- 43 permits for tabulated limestone;
- **30 permits for massive and flaglic sandstone.**