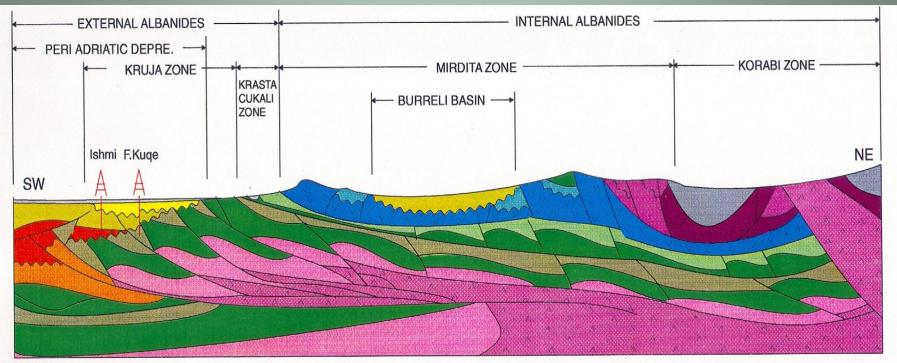

### **Cross section I-I**

#### Legend

ORDOVICIAN-DEVONIAN PERMIAN-LOWER TRIASSIC TRIASSIC-LOWER JURASSIC UPPER TRIASSIC (EVAPORITE) UPPER TRIASSIC (DOLOMITE)