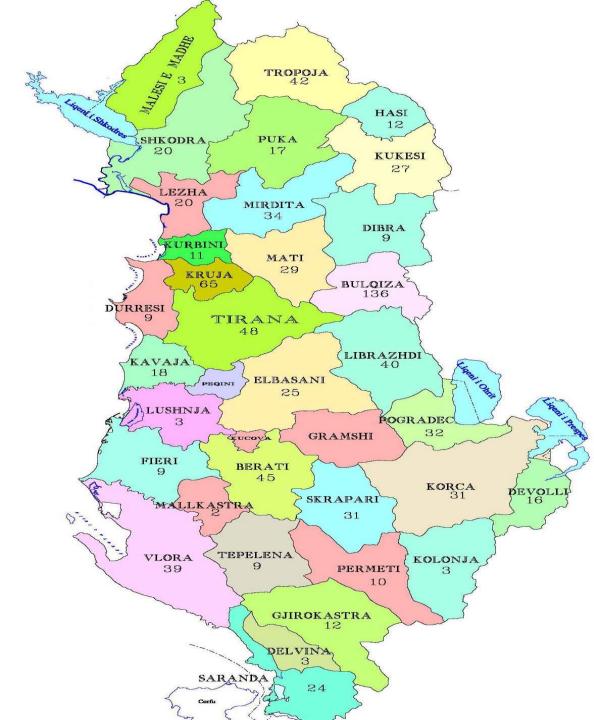

## LICENCING SITUATION

Up to November 1<sup>st</sup> 2011, there were issued 752 mining permits out of which were 673 exploitation permits, mostly in Bulqiza, Kruja, Berat, Tirana and Librazhdi districts.

## Mining permits according to the districts