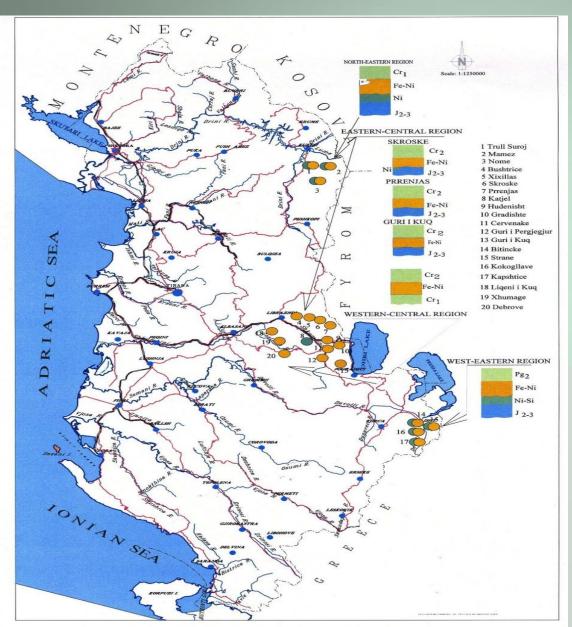

Chromium ore There are three main regions where chromium ore is located:

North-eastern Region
(Tropoja and Kukës Ultrabasic Massifs);

•Central Region (Bulqiza and Lura Ultrabasic Massif);

•South-eastern Region (Shebenik-Pogradec Ultrabasic Massif).

### **Iron-nickel and Nickel-Silicate minerals**

Iron-nickel and nickel-silicate are located near the East border of our country, from the North-East to the South-East area.

Perspective areas for ironnickel and nickel-silicate exploration and prospecting can be:

•Kukës-Has-Cahan region;
•Trull-Surroi-Nome-Lurë area;
•Skroskë-Bushtrica-the depth of Prrenjas deposit area;
•Bilisht-Kapshtica area in Devolli region

## **Perspective areas of Fe-Ni and Ni-Si**

**Perspective** areas for iron-nickel and nickel silicate exploration and prospecting can be:

- Kukës-Has-Cahan region;
- Trull-Surroi-Nome-Lurë area;
- Skroskë-Bushtrica-the depth of Përrenjas deposit area;
- > Bilisht-Kapshtica area in Devolli region ;