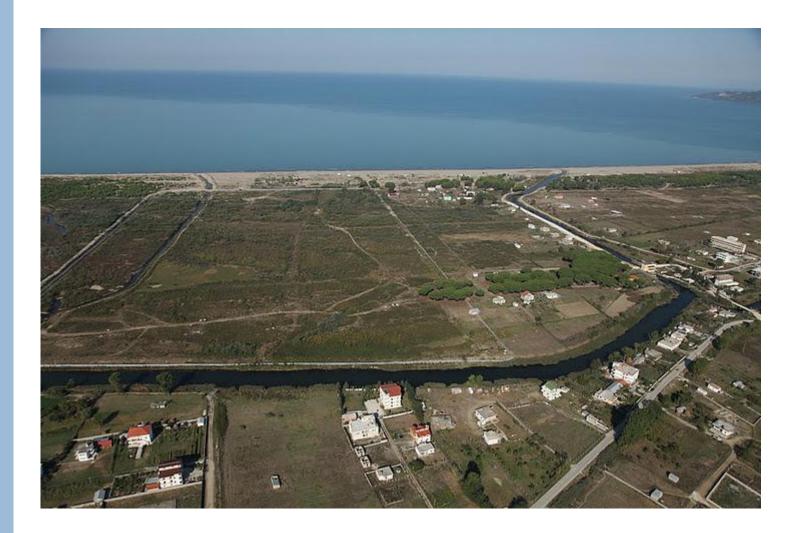

# Why Lalzit Bay?

- The only "virgin" beach located within 30 minutes of Tirana and the international airport
- Beach front position
- Government Master-planned. 20% building density, 4 floors maximum, 200m from sea

### Progress to date...

- 2011 Pre-sales achieved targets 50 contracted sales
- Construction started January 2012
- Foundations laid for first apartment blocks
- Work on villas commences next month
- Wide-ranging infrastructure work
- On target to open in 2013