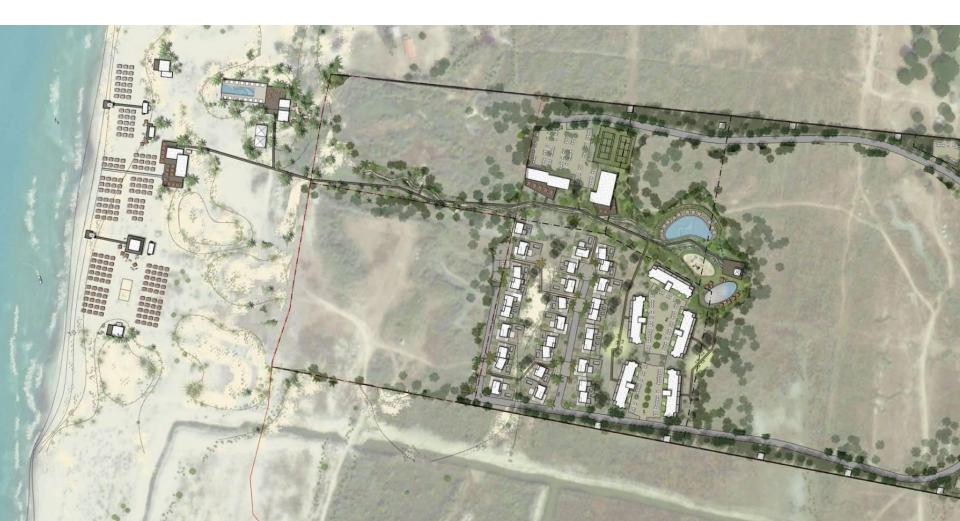

### Phase 1

### Apartments

### Phase 1 Apartments

- 100 Apartments in 5 Blocks
- Restricted to 3 floors
- Private parking
- 50% sold before construction
- 12-15 month build schedules
- Prices start at €30,000 (€1,090/m2)
- Expect higher prices for completed properties

### Phase 1 Villas

- 29 Villas
- 3 or 4 bedroom options
- High quality materials
- Optional private swimming pools
- Private parking
- Prices start at €230k(€1,450/m2)
- Villa apartments 1 or 2 beds from €120k