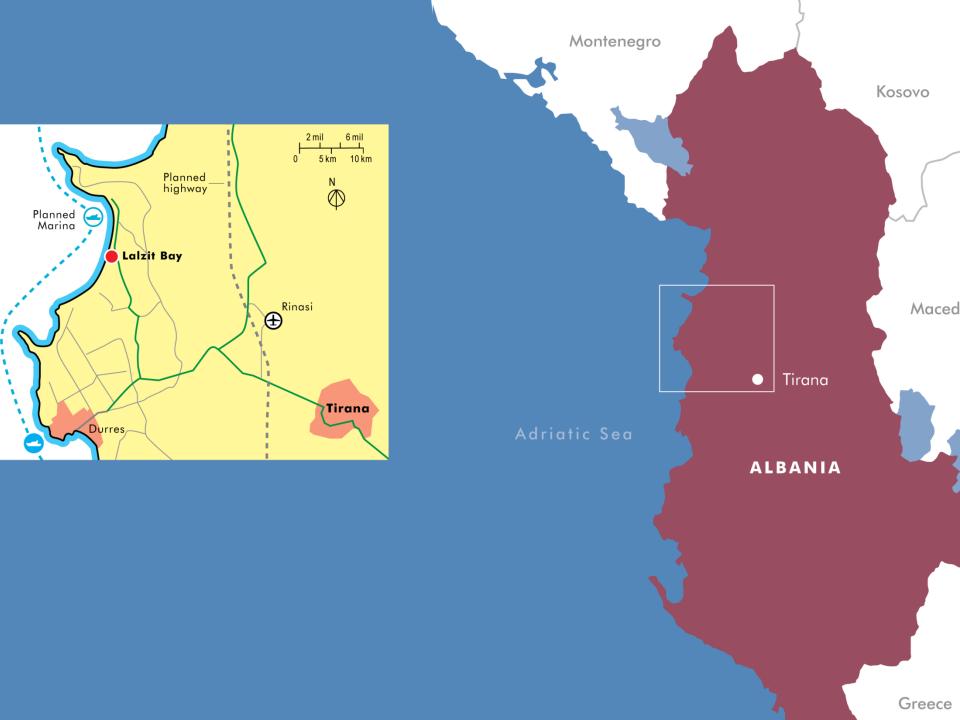

### Introduction

- A new luxury beach resort on Albania's Adriatic Coast
- Located 30km from Tirana and the international airport
- A focus on high quality construction to international standards
- Significant investment in infrastructure
- Set to become the most exclusive beach resort in the region...

# Why Lalzit Bay?

- The only "virgin" beach located within 30 minutes of Tirana and the international airport
- Beach front position
- Government Master-planned. 20% building density, 4 floors maximum, 200m from sea