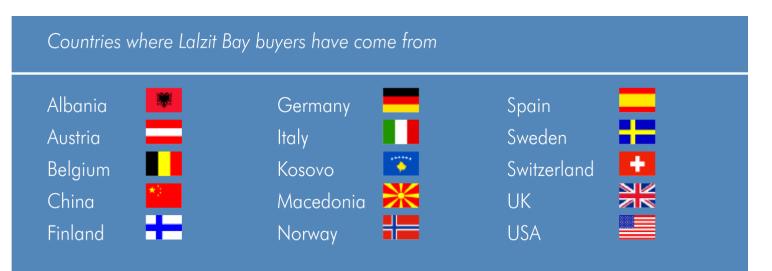

### Target market

- 3 Primary Markets
  - Local "weekenders"
  - Regional holiday-makers
  - Foreign 2<sup>nd</sup> home buyers, investors, retirement