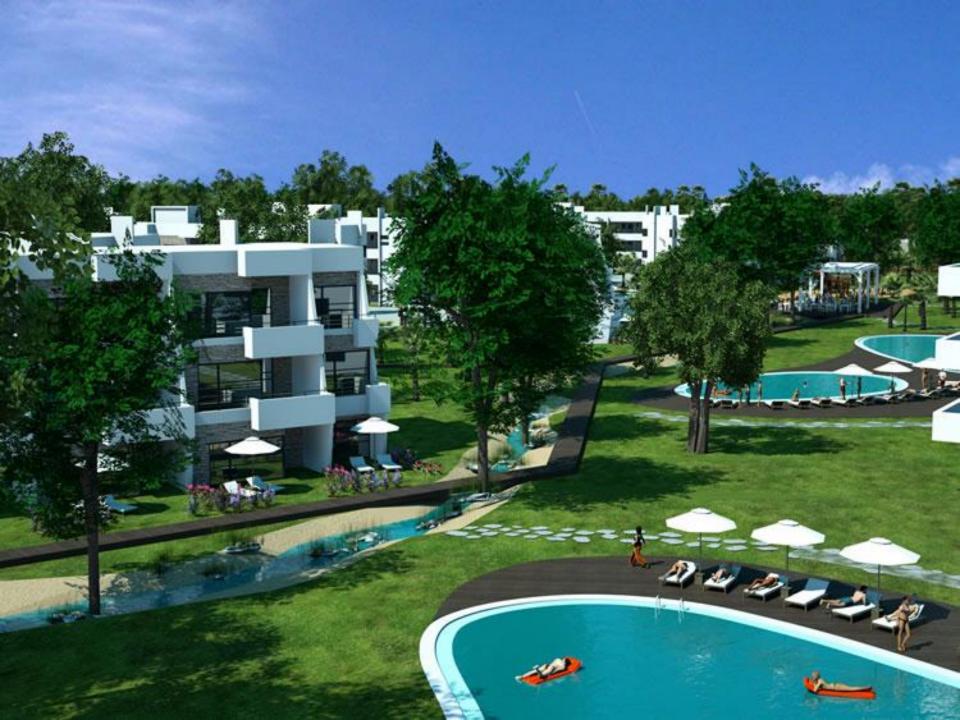

# Facilities on offer

- Resident's Beach Club, shops, bars, restaurants
- Concierge service, medical centre,
- 24 hour security
- Clubs/Discos and other entertainment
- Spa and wellness centre with gym
- Tennis courts and swimming pools
- On-site sales and rental management services

### Phase 1 Apartments

- 100 Apartments in 5 Blocks
- Restricted to 3 floors
- Private parking
- 50% sold before construction
- 12-15 month build schedules
- Prices start at €30,000 (€1,090/m2)
- Expect higher prices for completed properties