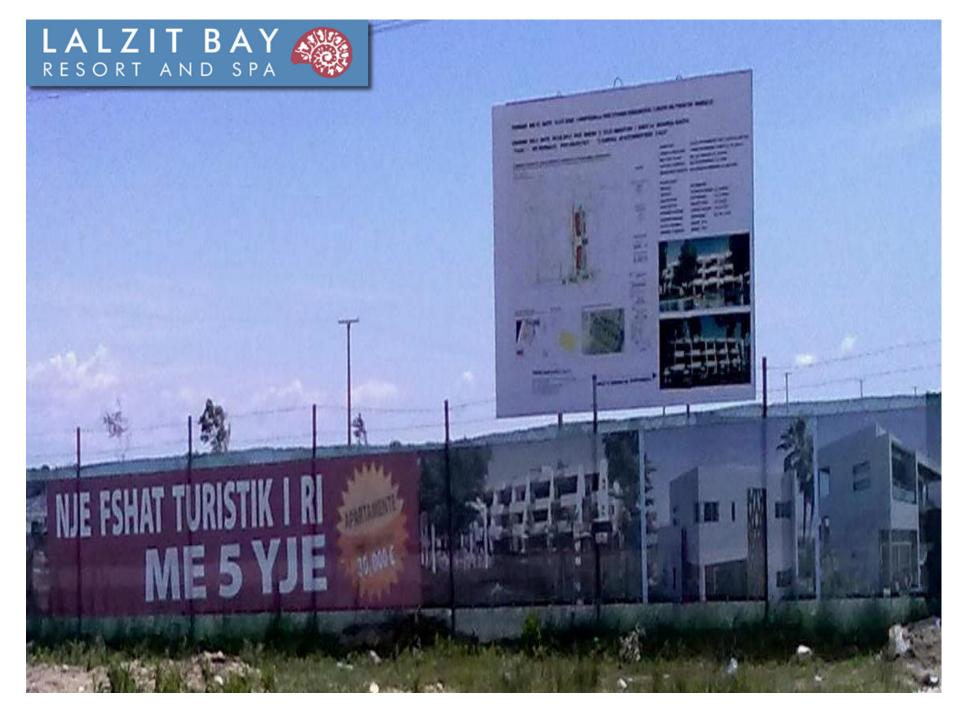

### Phase 1 Apartments

- 100 Apartments in 5 Blocks
- Restricted to 3 floors
- Private parking
- 50% sold before construction
- 12-15 month build schedules
- Prices start at €30,000 (€1,090/m2)
- Expect higher prices for completed properties

### Progress to date...

- 2011 Pre-sales achieved targets 50 contracted sales
- Construction started January 2012
- Foundations laid for first apartment blocks
- Work on villas commences next month
- Wide-ranging infrastructure work
- On target to open in 2013