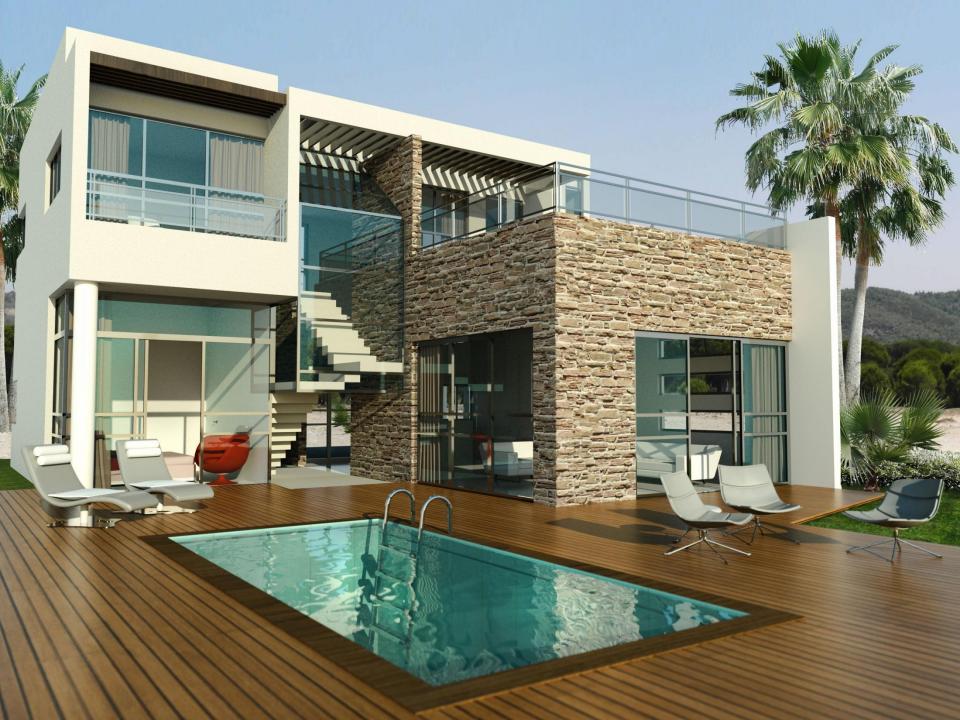

### Phase 1 Villas

- 29 Villas
- 3 or 4 bedroom options
- High quality materials
- Optional private swimming pools
- Private parking
- Prices start at €230k(€1,450/m2)
- Villa apartments 1 or 2 beds from €120k